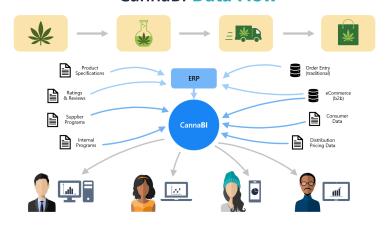

#### CannaBI Data Flow

#### All your data in one place

CannaBI brings together and standardizes data from all different areas of your business, including:

- ☐ Horticulture
- Product specifications
- ☐ Ratings and reviews
- Supplier programs
- Internal programs

- Order entry
- □ eCommerce
- Consumer data
- Distribution pricing data
- Point-of-sale