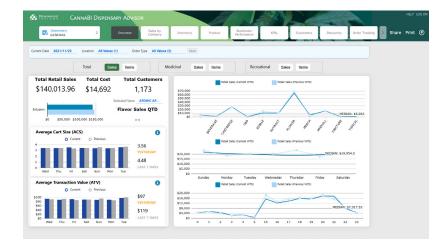

### Unparalleled flexibility:

With CannaBI, you can easily personalize your own dashboards so you can immediately view the data most important to your role. Additionally, dashboards are accessible from desktops, laptops, tablets, and mobile phones so your employees can access data and make decisions whenever and wherever they want.

### Advanced analytics:

Your more data-savvy employees can utilize "point and click" analytics to explore large data sets with unlimited dimensions. Here, they can uncover previously unattainable insights necessary for more-nuanced decision-making. Users can also take advantage of our predictive analytics and built-in forecasting capabilities.