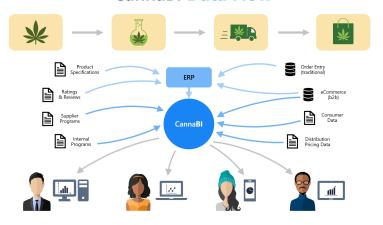

#### CannaBI Data Flow

#### All your data in one place

CannaBI brings together and standardizes data from all different areas of your business, including:

- ☐ Horticulture
- Product specifications
- ☐ Ratings and reviews
- Supplier programs
- Internal programs

- Order entry
- □ eCommerce
- Consumer data
- Distribution pricing data
- Point-of-sale